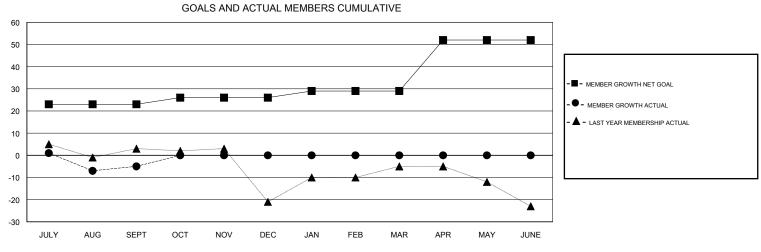

## District 17 A

Results as of: 10/31/2017

| DROPPED CLUBS: 1 |    | 24 CLUBS OF 84 ADDED 1 OR MORE<br>NEW MEMBERS | GENDER DISTRIBUTION           MALE         1,292 (69.57%)           FEMALE         565 (30.43%) |                   |     |
|------------------|----|-----------------------------------------------|-------------------------------------------------------------------------------------------------|-------------------|-----|
| DROPPED MEMBERS  |    |                                               | Women Percentage Fisca                                                                          | al Year Goal: 32% |     |
| DECEASED         | 9  | CLICK HERE FOR CUMULATIVE  MEMBERSHIP DATA    | TOTAL FAMILY UNIT MEMBERS                                                                       |                   | 437 |
| CLUB CANCELLED   | 1  |                                               | FAMILY MEMBERS PAYING HALF                                                                      |                   | 000 |
| OTHER            | 68 |                                               |                                                                                                 |                   | 222 |
| TOTAL            | 78 |                                               |                                                                                                 |                   |     |