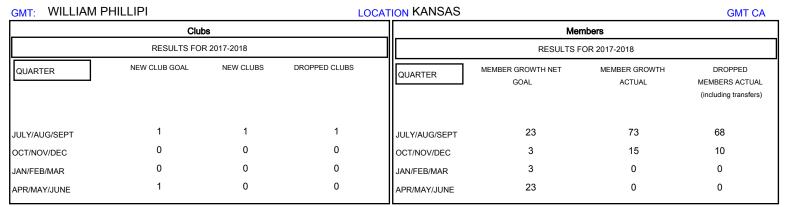

## District 17 A

Results as of: 10/31/2017

| DROPPED CLUBS: 1 |    | 24 CLUBS OF 84 ADDED 1 OR MORE<br>NEW MEMBERS | GENDER DISTRIBUTION           MALE         1,292 (69.57%)           FEMALE         565 (30.43%) |                   |     |
|------------------|----|-----------------------------------------------|-------------------------------------------------------------------------------------------------|-------------------|-----|
| DROPPED MEMBERS  |    |                                               | Women Percentage Fisca                                                                          | al Year Goal: 32% |     |
| DECEASED         | 9  | CLICK HERE FOR CUMULATIVE  MEMBERSHIP DATA    | TOTAL FAMILY UNIT MEMBERS                                                                       |                   | 437 |
| CLUB CANCELLED   | 1  |                                               | FAMILY MEMBERS PAYING HALF                                                                      |                   | 000 |
| OTHER            | 68 |                                               |                                                                                                 |                   | 222 |
| TOTAL            | 78 |                                               |                                                                                                 |                   |     |