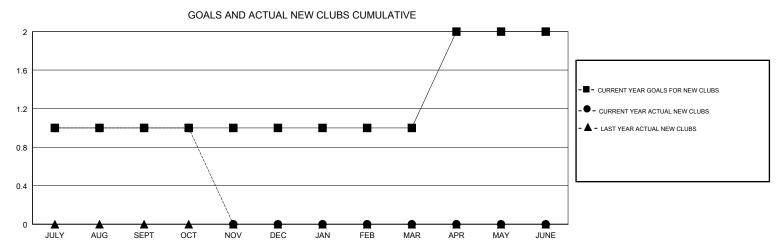

## District 17 A

Results as of: 10/31/2017

| DROPPED CLUBS: 1 |    | 24 CLUBS OF 84 ADDED 1 OR MORE<br>NEW MEMBERS | GENDER DISTRIBUTION           MALE         1,292 (69.57%)           FEMALE         565 (30.43%) |                   |     |
|------------------|----|-----------------------------------------------|-------------------------------------------------------------------------------------------------|-------------------|-----|
| DROPPED MEMBERS  |    |                                               | Women Percentage Fisca                                                                          | al Year Goal: 32% |     |
| DECEASED         | 9  | CLICK HERE FOR CUMULATIVE  MEMBERSHIP DATA    | TOTAL FAMILY UNIT MEMBERS                                                                       |                   | 437 |
| CLUB CANCELLED   | 1  |                                               | FAMILY MEMBERS PAYING HALF                                                                      |                   | 000 |
| OTHER            | 68 |                                               |                                                                                                 |                   | 222 |
| TOTAL            | 78 |                                               |                                                                                                 |                   |     |